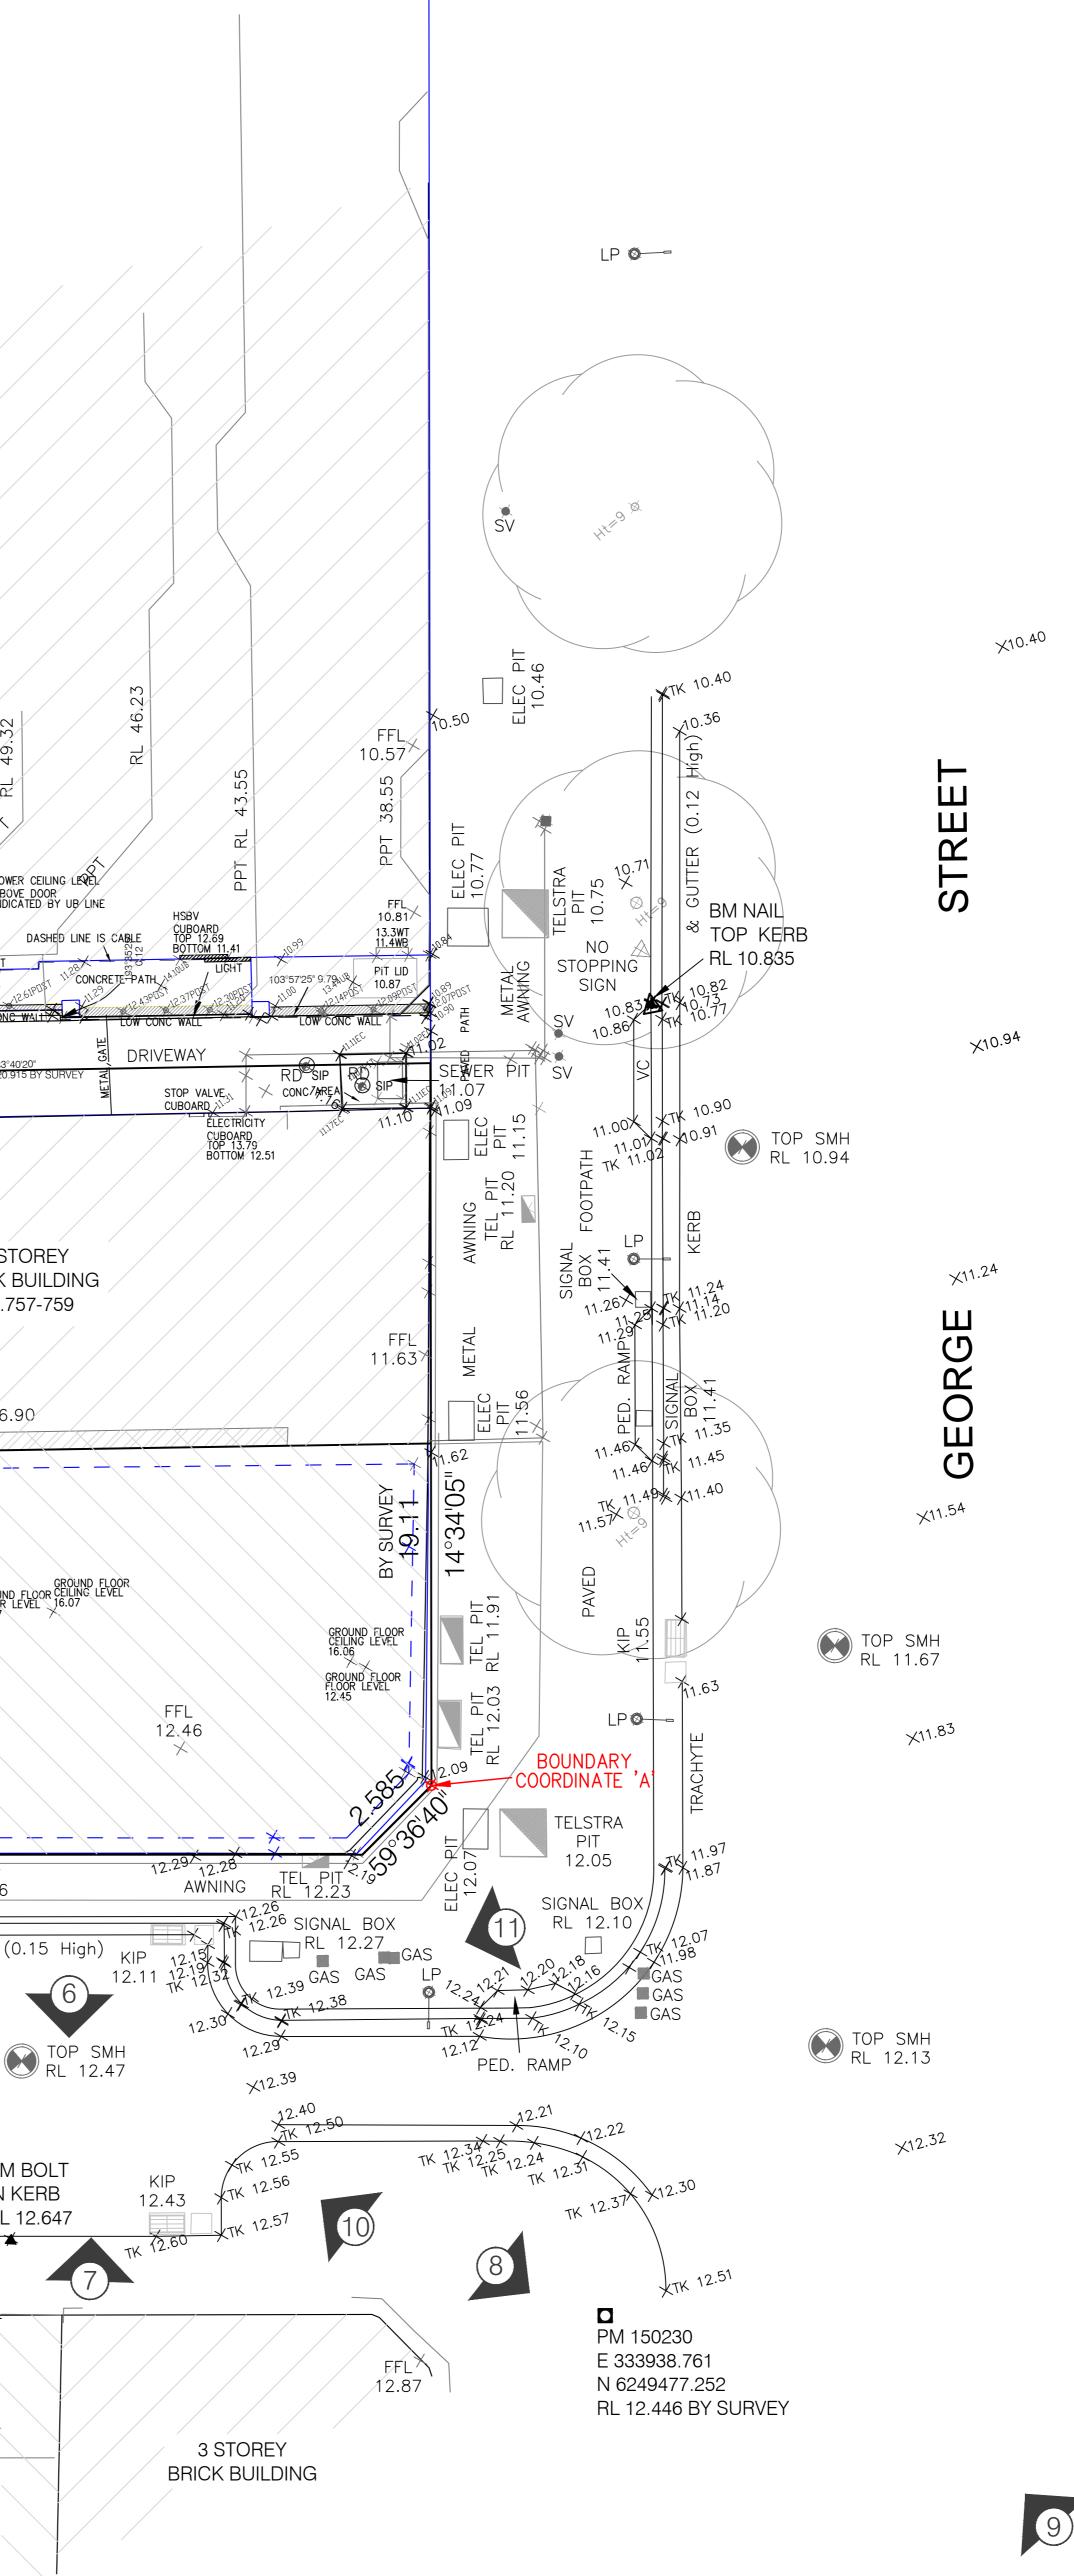

HSBV - HYDRANT SPRINKLER BOOSTER VALVES

UB - UNDERSIDE OF BEAM/STRUCTURE

LEGEND

FFL 11.97

BOUNDARY COORDINATES HAVE BEEN ADDED BASED ON A BOUNDARY SURVEY PROVIDED BY CEEROSE AND UNDERTAKEN BY LAWRENCE GROUP TITLED 142937-DETL-001A

| TABLE OF BOUNDARY COORDINATES |           |            |  |  |  |
|-------------------------------|-----------|------------|--|--|--|
| POINT ID                      | EASTING   | NORTHING   |  |  |  |
| А                             | 333937.86 | 6249491.98 |  |  |  |
| В                             | 333900.75 | 6249510.36 |  |  |  |